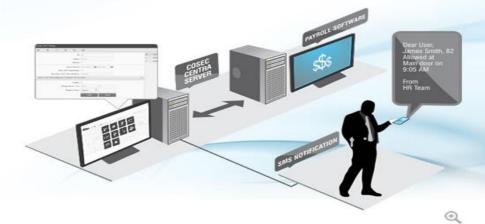

#### We Are Authorized Partner for Matrix Comsec Pvt Ltd Time Attendance System & Access Control System

The Ultimate in Flexibility, Integration and Report Generation

Matrix Time-Attendance Solution Right People in Right Place at Right Time

Matrix COSEC is an enterprise grade Time-Attendance solution for organizations spread across multiple locations. It automates all Time-Attendance processes right from recording entries and exits up to report generation and payroll integration for salary generation.

Improve Productivity
 Automatic Attendance

- Automatic Attendance Calculation
- Error Free Payroll Data

#### Centralized Management

- Auto Data Push to Server
- Web based Portal for Employees

#### Faster Decision Making

- 160+ Reports and Charts
- Attendance Summary for HR

#### Save Time of the HR • Automate Attendance Process

#### Work on Only Exceptions

 SMS and Email Notifications
 Alert on Attendance/Leave Exceptions

#### Error Free Salary Data

- Customized Report Generation
- Integration with 3<sup>rd</sup> Party Payroll, ERP and HRMS